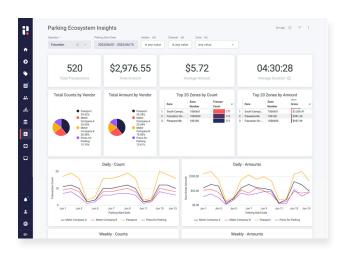

### Centralized Reporting

View aggregated reports and insights across all parking payments in a single dashboard to easily identify trends, issues and opportunities