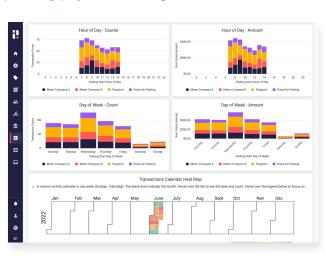

### Centralized Reporting

View aggregated reports and insights across all parking payments in a single dashboard to easily identify trends, issues and opportunities